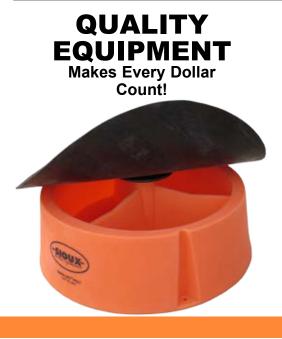

## Features Ground Mineral Feeder

- The heaviest ground feeder available!
- 17" high and 38" wide.
- Single flap top promotes longer usage.
- 3 compartments allow for 200 LBS. of salt of mineral (block or loose).
- · Low profile virtually eliminates tipping or spilling.
- Can be anchored in 3 different locations for added stability.
- Made with high quality polyethylene.